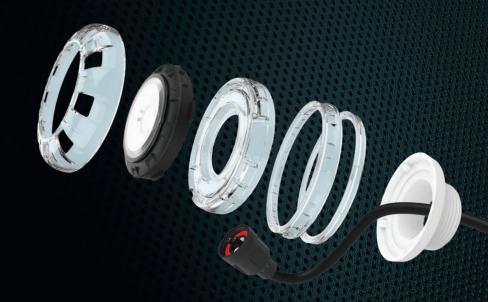

## **RETRO-FIT LIGHT INSTALLATION**

- Innovative light replacement of any 1.5" threaded fitting
- Quick Connect Plug Kit
- Utilize existing cable
- Toolless light installation with Adaptor Plate
- Low-voltage LED upgrade
- Forward-facing heatsink for LED efficiency and longevity

## **NEW POOL INSTALLATION**

Quick Connect Plug

5.2" DIAMETER

ME VEV BV

TWIST

- Threaded Collar for watertight plug connection
- Two spacers included for adaptability
- Low-voltage LED

The ARGON Series is designed and manufactured in