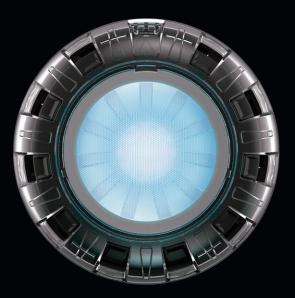

spaelectrics.com | 🚹 🖸 🖸 in

CERTIFIED

PLUG

HOLE SIZE

TECHNOLOGY

| PRODUCT SPECIFICATION |                                       | LED LIGHT TYPE MULTIPLUS   |                                                             | HARDWARE SPECIF   | HARDWARE SPECIFICATION                  |  |
|-----------------------|---------------------------------------|----------------------------|-------------------------------------------------------------|-------------------|-----------------------------------------|--|
| /OLTAGE:              | 10.5~13v AC                           | LED ARRAY:                 | RGB+W                                                       | POOL CONTROLLERS: | Compatible with major                   |  |
| WATTAGE:              | 15w                                   | WAVELENGTH:                | Varies                                                      |                   | brand pool controllers                  |  |
| NGRESS PROTECTION:    | IPX8                                  | LUMENS:                    | 1000lm                                                      | TRANSFORMER:      | Compatible with<br>LVX Series & LiTYARD |  |
| SUITABLE FOR:         | Composite & Steel<br>Wall Vinyl Pools | COLOR RANGE:               | 7 Colors + 4 Shows<br>• • • • • • • • • • • • • • • • • • • |                   |                                         |  |
| 125)                  | (1.5                                  | $\mathcal{A}(\mathcal{A})$ | $) (\overline{3})$                                          |                   |                                         |  |
|                       |                                       |                            |                                                             | <b>SB</b> Spa     | Flectrics                               |  |