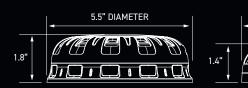

## **NEW POOL INSTALLATION**

Quick Connect Plug

5.2" DIAMETER

ME VEV BV

TWIST

- Threaded Collar for watertight plug connection
- Two spacers included for adaptability
- Low-voltage LED

The ARGON Series is designed and manufactured in