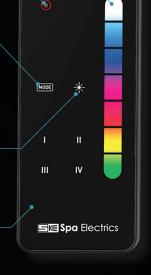

#### **COLOUR SELECT**

Choose between 7 static colors & 4 color shows.

#### POWER BUTTON -

Power button on handset with LED indicator to identify channel status.

# POOL/SPA CHANNEL **SELECTION**

Independently select the color of the pool and spa lights using the Mode selection button, with the LiT YARD's 2 zone capability.

### **BRIGHTNESS CONTROL**

Ability to dim individual outputs, select between 3 different levels of brightness.

#### HANDHELD REMOTE

Capacitive touch screen, constructed from premium materials and scratch resistant acrylic screen.

Proudly distributed in Canada by:

For more information on the LitYARD 2 and our other products, please visit: