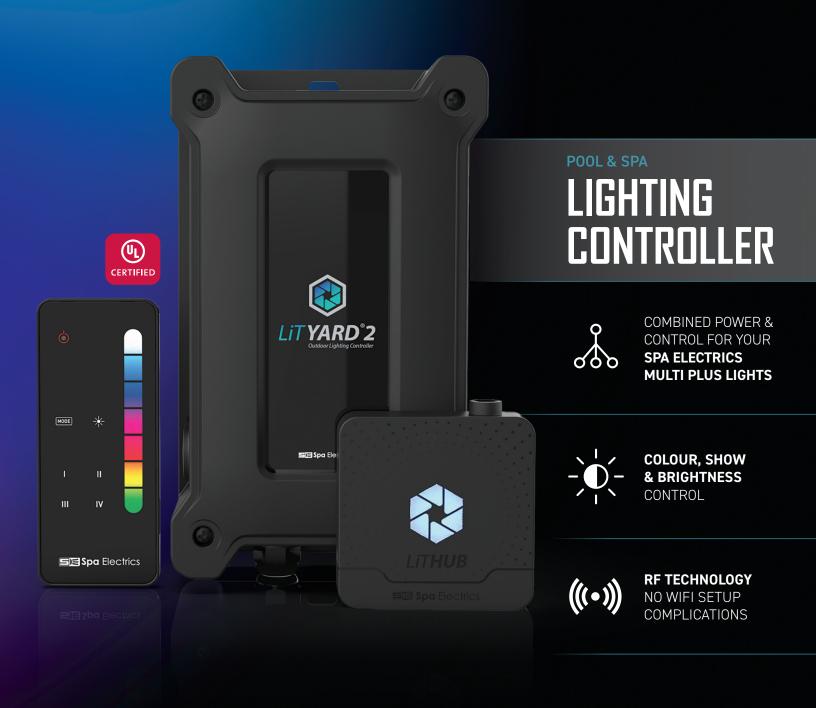

LIT YARD 2 allows for complete control of MULTI PLUS LED lights from the touch of a button, using the remote's sleek iRIS handset. The LiT YARD 2 Lighting Controller provides power to your External RF Bridge ensuring maximum range and reliable connectivity. Control your lights independently or altogether with the controllers 2 zone pool/spa channel function. With up to 54yd (164ft/50m) line of sight range,

## **BUILT IN REMOTE AND 100W TRANSFORMER**

Power & control for up to 6 Spa Electrics LED Lights

#### **SYSTEM STATUS**

Easily check system operation and remote pairing function via the LED status indicator.

#### RF BRIDGE

External RF bridge ensures connectivity to the system in challenging installations. By allowing the bridge to be located in an accessible location.

#### **COLOUR SELECT**

Choose between 7 static colors & 4 color shows.

#### POWER BUTTON -

Power button on handset with LED indicator to identify channel status.

# POOL/SPA CHANNEL **SELECTION**

Independently select the color of the pool and spa lights using the Mode selection button, with the LiT YARD's 2 zone capability.

### **BRIGHTNESS CONTROL**

Ability to dim individual outputs, select between 3 different levels of brightness.

#### HANDHELD REMOTE

Capacitive touch screen, constructed from premium materials and scratch resistant acrylic screen.

Proudly distributed in Canada by:

For more information on the LitYARD 2 and our other products, please visit: