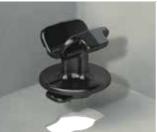

#### SAFE & SECURE

Dual metal keys ensure comfortable & safe lifting of lid. Latches lock into frame in any orientation for ease of use.

#### SIMPLE SETUP

Poured Deck Skimmer Collar' provides easy attachment to popular skimmers prior to concretina.

Durable die-cast metal keys

Twist-lock anchors securely retain concrete in lid

Polymer construction and superior lockable design