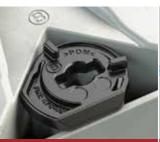

#### **SMART DESIGN**

Kit includes construction caps & spacers, paver template and concrete anchors for easy installation of concrete or paver inlays.

The versatile M60 kit can be configured to suit poured concrete or thick paver inlays. Concrete installs are easy with M60's features that simplify set-up, pouring and finishing. Get a perfect paver finish every time with M60's handy construction caps and spacers, cutting template, and clip-in trims.