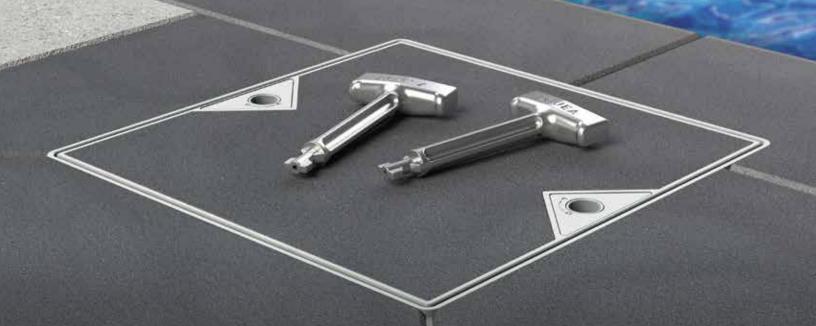

## V-LOCK LID

CONCEALED SKIMMER LID

- SEAMLESS ACCESS TO SKIMMERS AND SUMPS
- DUAL KEYS FOR ERGONOMIC AND SAFE LIFTING
- ► EASY INSTALLATION WITH NO ELECTRICAL BONDING
- ▶ UNIVERSAL KIT ADAPTS FOR POURED CONCRETE & PAVER INLAYS

## V-LOCK M60 CONCEALED SKIMMER LID FOR POURED CONCRETE AND 2-3/8" PAVER INLAYS

### V-LOCK sets the new standard for safe and concealed access to skimmer boxes. sump pipes & pool equipment.

The flush-fitting lid is easy to install and blends into the pool surrounds for a flawless finish on any type of pool. M60's robust, dual-key design ensures ergonomic and safe lifting of the lid, with the added safety of dual latches.

#### SAFE & SECURE

Dual metal keys ensure comfortable & safe lifting of lid. Latches lock into frame in any orientation for ease of use.