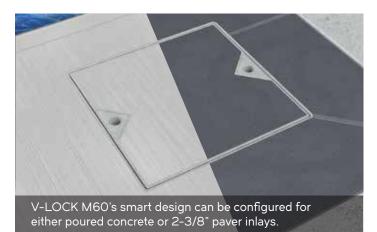

## V-LOCK M60 CONCEALED SKIMMER LID FOR POURED CONCRETE AND 2-3/8" PAVER INLAYS

The versatile M60 kit can be configured to suit poured concrete or thick paver inlays. Concrete installs are easy with M60's features that simplify set-up, pouring and finishing. Get a perfect paver finish every time with M60's handy construction caps and spacers, cutting template, and clip-in trims.