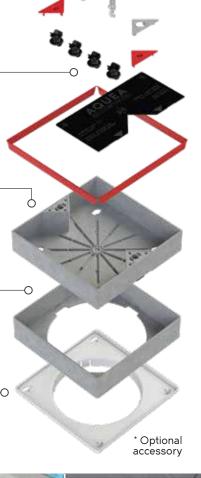

#### **SMART DESIGN**

Kit includes construction caps & spacers, paver template and concrete anchors for easy installation of concrete or paver inlays.

#### SIMPLE SETUP

Poured Deck Skimmer Collar' provides easy attachment to popular skimmers prior to concretina.

Durable die-cast metal keys

Twist-lock anchors securely retain concrete in lid

Polymer construction and superior lockable design

V-Guard\* protects skimmer & frame during concreting

Clip-in trims for a flawless finish

PHONE: 1-855-881-0889 EMAIL: info@selectpoolproducts.ca