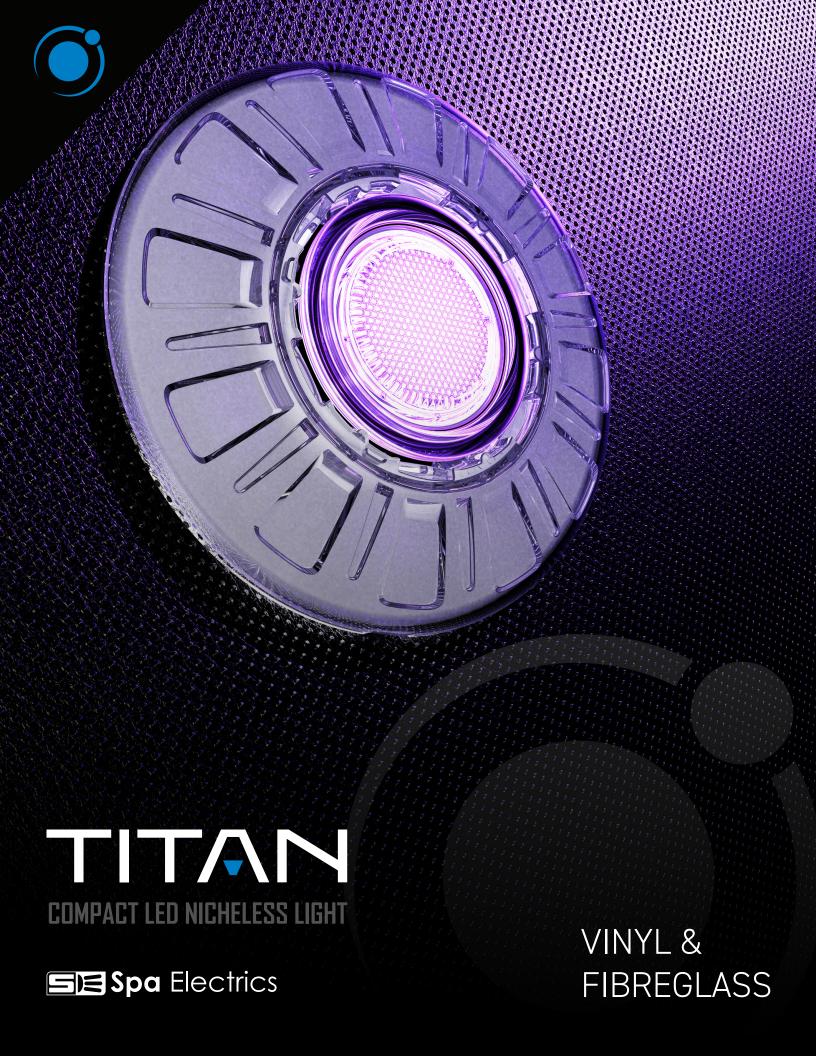

The **TITAN** Series from Spa Electrics, represents the culmination of over 40 years experience in underwater lighting design. Its robust design is sleek and unobtrusive, with its transparent facade allowing it to seemlessly blend into any pool design.

Featuring a host of technically advanced features, including an titanium heat sink for maximum cooling and LED longevity, with detachable plug and curly cable for hassle-free service and German engineered LED's and optics for superior light distribution and performance.