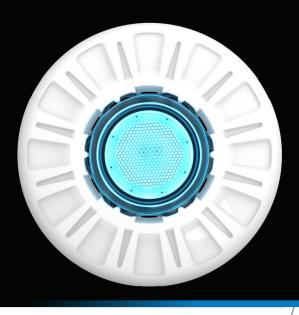

#### SIMPLE INSTALLATION

Large colored rim conceals bulkhead for a clean, modern look.

## **BUILT POWERFUL**

Enhance light performance and durability with TITAN's water-cooled titanium heat sink.

The **TITAN Series** is designed and manufactured in Australia and backed by Spa Electrics' industry leading customer care network.