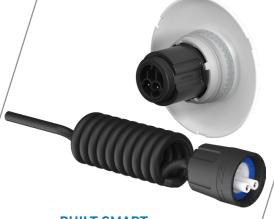

## **BUILT SMART**

The innovative Curly Cable with Quick-Connect Plug Assembly allows light removal above the waterline without pulling the cable, ensuring quick, hassle-free maintenance.