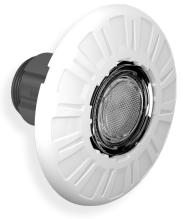

#### SIMPLE INSTALLATION

Large colored rim conceals bulkhead for a clean, modern look.