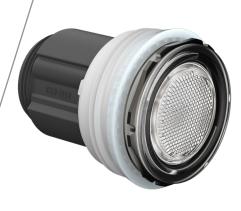

The **TITAN** Series from Spa Electrics, represents the culmination of over 40 years experience in underwater lighting design. Its robust design is sleek and unobtrusive, with its transparent facade allowing it to seemlessly blend into any pool design.

Featuring a host of technically advanced features, including an titanium heat sink for maximum cooling and LED longevity, with detachable plug and curly cable for hassle-free service and German engineered LED's and optics for superior light distribution and performance.

#### SIMPLE INSTALLATION

Large colored rim conceals bulkhead for a clean, modern look.

## **BUILT SMART**

The innovative Curly Cable with Quick-Connect Plug Assembly allows light removal above the waterline without pulling the cable, ensuring quick, hassle-free maintenance.

## **BUILT POWERFUL**

Enhance light performance and durability with TITAN's water-cooled titanium heat sink.

The **TITAN Series** is designed and manufactured in Australia and backed by Spa Electrics' industry leading customer care network.