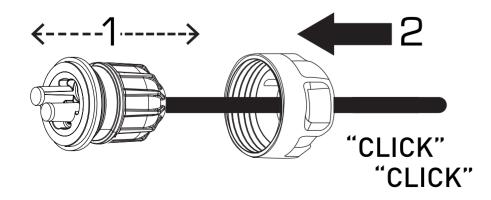

### **7: CONTINUE ASSEMBLY OF CONNECTOR PLUG**

1: PUSH CONNECTOR COLLAR ALL THE WAY IN TO THE END UNTIL THERE ARE TWO DISTINCT "CLICKS". THE END WILL BE FREE TO ROTATE.