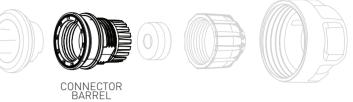

### **4: CONTINUE ASSEMBLY OF CONNECTOR PLUG**

FEED THE CONNECTOR BARREL ONTO THE CABLE.

### **6: START ASSEMBLY OF CONNECTOR PLUG**

1: CAREFULLY THREAD CONNECTOR BARREL ONTO SCREW TERMINAL AND TIGHTEN FIRMLY BY HAND.

2: SEAT CABLE GLAND ALL THE WAY INTO CONNECTOR **(DO A VISUAL CHECK TO MAKE SURE** A SEAL BETWEEN GLAND AND CABLE)

3: CAREFULLY THREAD GLAND NUT ONTO CONNECTOR BARREL AND TIGHTEN FIRMLY BY HAND.