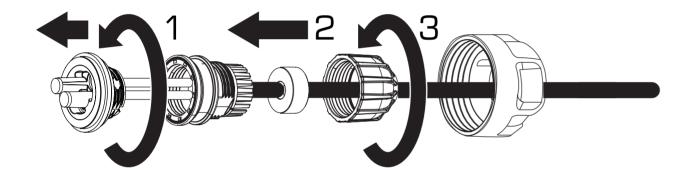

### **6: START ASSEMBLY OF CONNECTOR PLUG**

1: CAREFULLY THREAD CONNECTOR BARREL ONTO SCREW TERMINAL AND TIGHTEN FIRMLY BY HAND.

2: SEAT CABLE GLAND ALL THE WAY INTO CONNECTOR **(DO A VISUAL CHECK TO MAKE SURE** A SEAL BETWEEN GLAND AND CABLE)

3: CAREFULLY THREAD GLAND NUT ONTO CONNECTOR BARREL AND TIGHTEN FIRMLY BY HAND.