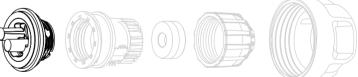

### **2: START ASSEMBLY OF CONNECTOR PLUG**

1: FEED THE CONNECTOR COLLAR ONTO THE CABLE. THEN FEED THE GLAND NUT ONTO THE CABLE.

### **3: CHOOSE THE APPROPRIATE GLAND**

SELECT THE CABLE GLAND THAT FITS THE EXISTING POWER CABLE WITHOUT BULGING.

### **4: CONTINUE ASSEMBLY OF CONNECTOR PLUG**

FEED THE CONNECTOR BARREL ONTO THE CABLE.

### **5: CONNECT THE SCREW TERMINAL END**

1: FEED THE TWO STRIPPED CABLE ENDS THROUGH THE TWO HOLES IN THE BACK OF THE SCREW TERMINAL END.

2: USE A FLAT BLADE SCREWDRIVER TO TIGHTEN THE FASTENERS ON FITHER SIDE OF THE SCREW TERMINAL.