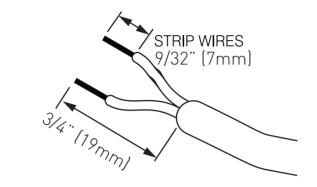

## **ARGON SERIES**

CABLE INSTALLATION GUIDE

### **1: CABLE PREPARATION**

STRIP POOL LIGHT CABLE TO SPECIFIED LENGTH.





### **2: START ASSEMBLY OF CONNECTOR PLUG**

1: FEED THE CONNECTOR COLLAR ONTO THE CABLE. THEN FEED THE GLAND NUT ONTO THE CABLE.



### **3: CHOOSE THE APPROPRIATE GLAND**

SELECT THE CABLE GLAND THAT FITS THE EXISTING POWER CABLE WITHOUT BULGING.



### **4: CONTINUE ASSEMBLY OF CONNECTOR PLUG**

FEED THE CONNECTOR BARREL ONTO THE CABLE.





### **5: CONNECT THE SCREW TERMINAL END**

1: FEED THE TWO STRIPPED CABLE ENDS THROUGH THE TWO HOLES IN THE BACK OF THE SCREW TERMINAL END.

2: USE A FLAT BLADE SCREWDRIVER TO TIGHTEN THE FASTENERS ON FITHER SIDE OF THE SCREW TERMINAL.







SCREW TERMINAL END



# **ARGON SERIES**

CABLE INSTALLATION GUIDE

### **6: START ASSEMBLY OF CONNECTOR PLUG**

1: CAREFULLY THREAD CONNECTOR BARREL ONTO SCREW TERMINAL AND TIGHTEN FIRMLY BY HAND.

2: SEAT C