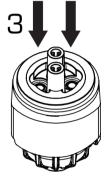

## **Se Spa** Electrics®

**3:** REPLACE THE O'RING SEALS AND 2 X FILLER SCREWS IN THE FILLER HOLES.

**ENSURE NOT TO** OVER TIGHTEN.

ASSEMBLED VIEW

For assistance please contact

+61 3 9793 2299 info@spaelectrics.com.au spaelectrics.com.au