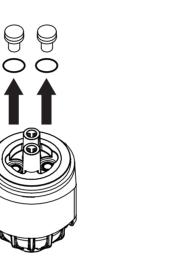

### 8: ADD LANOLIN

1: REMOVE 2 X FILLER SCREWS AND O'RING SEALS FROM SCREW TERMINAL PLUG.

9

2: INJECT LANOLIN INTO LEFT FILLER HOLE UNTIL VISIBLE IN **RIGHT FILLER HOLE.** 

LANOLIN USE GENTLY WARM LANOLIN **BEFORE USE** 