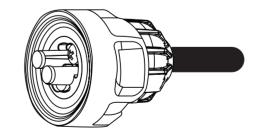

CABLE INSTALLATION GUIDE

### **6: START ASSEMBLY OF CONNECTOR PLUG**

1: CAREFULLY THREAD CONNECTOR BARREL ONTO SCREW TERMINAL AND TIGHTEN FIRMLY BY HAND.

2: SEAT CABLE GLAND ALL THE WAY INTO CONNECTOR **(DO A VISUAL CHECK TO MAKE SURE** A SEAL BETWEEN GLAND AND CABLE)

3: CAREFULLY THREAD GLAND NUT ONTO CONNECTOR BARREL AND TIGHTEN FIRMLY BY HAND.





### **7: CONTINUE ASSEMBLY OF CONNECTOR PLUG**

1: PUSH CONNECTOR COLLAR ALL THE WAY IN TO THE END UNTIL THERE ARE TWO DISTINCT "CLICKS". THE END WILL BE FREE TO ROTATE.



### 8: ADD LANOLIN

1: REMOVE 2 X FILLER SCREWS AND O'RING SEALS FROM SCREW TERMINAL PLUG.

9

2: INJECT LANOLIN INTO LEFT FILLER HOLE UNTIL VISIBLE IN **RIGHT FILLER HOLE.** 





LANOLIN USE GENTLY WARM LANOLIN **BEFORE USE** 

### ASSEMBLED VIEW OF CONNECTOR PLUG.



## **Se Spa** Electrics®



**3:** REPLACE THE O'RING SEALS AND 2 X FILLER SCREWS IN THE FILLER HOLES.

**ENSURE NOT TO** OVER TIGHTEN.





ASSEMBLED VIEW

For assistance please contact

+61 3 9793 2299 info@spaelectrics.com.au spaelectrics.com.au