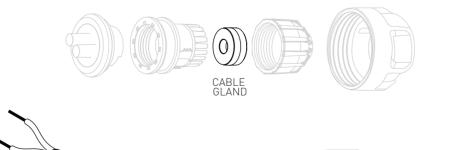

### **3: CHOOSE THE APPROPRIATE GLAND**

SELECT THE CABLE GLAND THAT FITS THE EXISTING POWER CABLE WITHOUT BULGING.

### **6: START ASSEMBLY OF CONNECTOR PLUG**

1: CAREFULLY THREAD CONNECTOR BARREL ONTO SCREW TERMINAL AND TIGHTEN FIRMLY BY HAND.

2: SEAT CABLE GLAND ALL THE WAY INTO CONNECTOR **(DO A VISUAL CHECK TO MAKE SURE** A SEAL BETWEEN GLAND AND CABLE)

3: CAREFULLY THREAD GLAND NUT ONTO CONNECTOR BARREL AND TIGHTEN FIRMLY BY HAND.