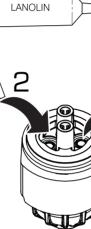

### 8: ADD LANOLIN

1: REMOVE 2 X FILLER SCREWS AND O'RING SEALS FROM SCREW TERMINAL PLUG.

9

2: INJECT LANOLIN INTO LEFT FILLER HOLE UNTIL VISIBLE IN **RIGHT FILLER HOLE.** 

LANOLIN USE GENTLY WARM LANOLIN **BEFORE USE** 