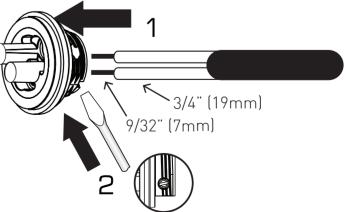

### **5: CONNECT THE SCREW TERMINAL END**

1: FEED THE TWO STRIPPED CABLE ENDS THROUGH THE TWO HOLES IN THE BACK OF THE SCREW TERMINAL END.

2: USE A FLAT BLADE SCREWDRIVER TO TIGHTEN THE FASTENERS ON FITHER SIDE OF THE SCREW TERMINAL.