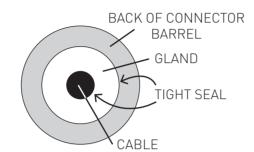

ABLE GLAND THAT FITS THE EXISTING POWER CABLE WITHOUT BULGING.



### **4: CONTINUE ASSEMBLY OF CONNECTOR PLUG**

FEED THE CONNECTOR BARREL ONTO THE CABLE.





### **5: CONNECT THE SCREW TERMINAL END**

1: FEED THE TWO STRIPPED CABLE ENDS THROUGH THE TWO HOLES IN THE BACK OF THE SCREW TERMINAL END.

2: USE A FLAT BLADE SCREWDRIVER TO TIGHTEN THE FASTENERS ON FITHER SIDE OF THE SCREW TERMINAL.







SCREW TERMINAL END



# **ARGON SERIES**

CABLE INSTALLATION GUIDE

### **6: START ASSEMBLY OF CONNECTOR PLUG**

1: CAREFULLY THREAD CONNECTOR BARREL ONTO SCREW TERMINAL AND TIGHTEN FIRMLY BY HAND.

2: SEAT CABLE GLAND ALL THE WAY INTO CONNECTOR **(DO A VISUAL CHECK TO MAKE SURE** A SEAL BETWEEN GLAND AND CABLE)

3: CAREFULLY THREAD GLAND NUT ONTO CONNECTOR BARREL AND TIGHTEN FIRMLY BY HAND.





### **7: CONTINUE ASSEMBLY OF CONNECTOR PLUG**

1: PUSH CONNECTOR COLLAR ALL THE WAY IN TO THE END UNTIL THERE ARE TWO DISTINCT "CLICKS". THE END WILL BE FREE TO ROTATE.



### 8: ADD LANOLIN

1: REMOVE 2 X FILLER SCREWS AND O'RING SEALS FROM SCREW TERMINAL PLUG.

9

2: INJECT LANOLIN INTO LEFT FILLER HOLE UNTIL VISIBLE IN **RIGHT FILLER HOLE.** 





LANOLIN USE GENTLY WARM LANOLIN **BEFORE USE** 

### ASSEMBLED VIEW OF CONNECTOR PLUG.



## **Se Spa** Electrics®



**3:** REPLACE THE O'RING SEALS AND 2 X FILLER SCREWS IN THE FILLER HOLES.

**ENSURE NOT TO** OVER TIGHTEN.





ASSEMBLED VIEW

For assistance please contact

+61 3 9793 2299 info@spaelectrics.com.au spaelectrics.com.au