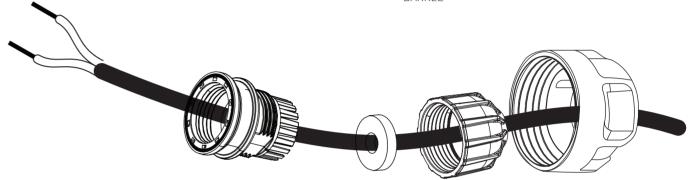

### **2: START ASSEMBLY OF CONNECTOR PLUG**

1: FEED THE CONNECTOR COLLAR ONTO THE CABLE. THEN FEED THE GLAND NUT ONTO THE CABLE.

### **3: CHOOSE THE APPROPRIATE GLAND**

SELECT THE CABLE GLAND THAT FITS THE EXISTING POWER CABLE WITHOUT BULGING.

### **4: CONTINUE ASSEMBLY OF CONNECTOR PLUG**

FEED THE CONNECTOR BARREL ONTO THE CABLE.

### **5: CONNECT THE SCREW TERMINAL END**

1: FEED THE TWO STRIPPED CABLE ENDS THROUGH THE TWO HOLES IN THE BACK OF THE SCREW TERMINAL END.

2: USE A FLAT BLADE SCREWDRIVER TO TIGHTEN THE FASTENERS ON FITHER SIDE OF THE SCREW TERMINAL.