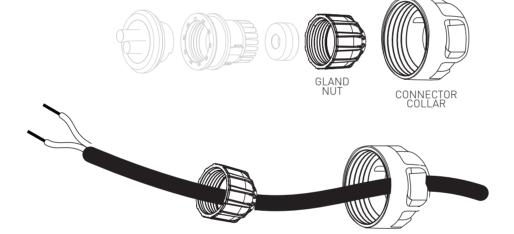

### **2: START ASSEMBLY OF CONNECTOR PLUG**

1: FEED THE CONNECTOR COLLAR ONTO THE CABLE. THEN FEED THE GLAND NUT ONTO THE CABLE.

### **3: CHOOSE THE APPROPRIATE GLAND**

SELECT THE CABLE GLAND THAT FITS THE EXISTING POWER CABLE WITHOUT BULGING.

### **4: CONTINUE ASSEMBLY OF CONNECTOR PLUG**

FEED THE CONNECTOR BARREL ONTO THE CABLE.