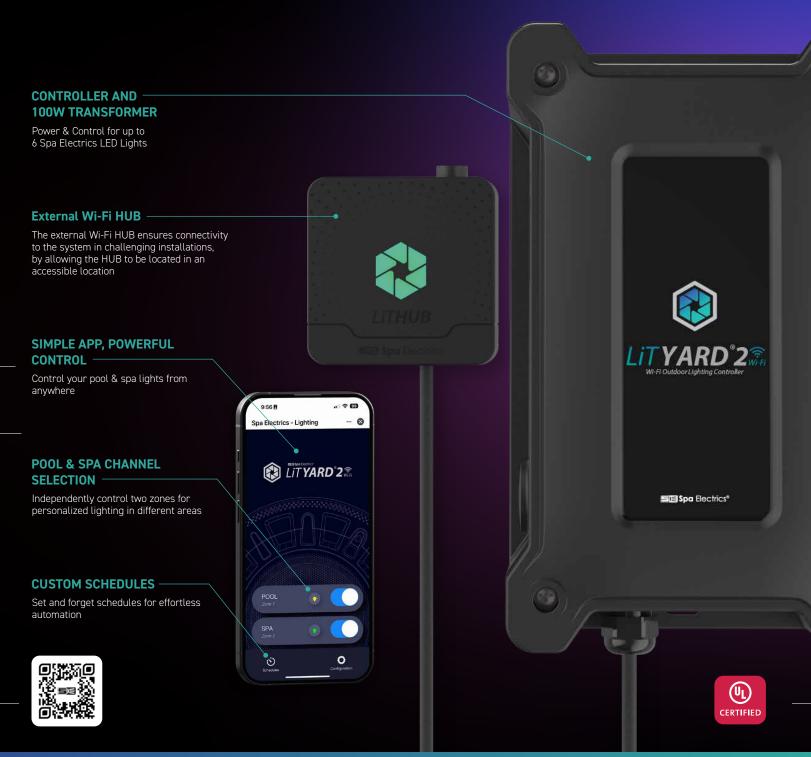

Wi-Fi LIGHTING CONTROLLER

000

COMBINED POWER & CONTROL FOR YOUR

SPA ELECTRICS MULTI PLUS LIGHTS

COLOUR, SHOW & BRIGHTNESS CONTROL

Wi-Fi TECHNOLOGY CONTROL YOUR LIGHTS ANYWHERE

LiTYARD 2 Wi-Fi enables seamless control of Spa Electrics MULTI PLUS LED lights directly from your smartphone. The LiTYARD 2 Wi-Fi Lighting Controller powers your external Wi-Fi hub, ensuring optimal range and reliable connectivity. With a dual-zone pool/spa channel function, you can manage lights independently or simultaneously. Schedule your lighting preferences with ease—set it and forget it!