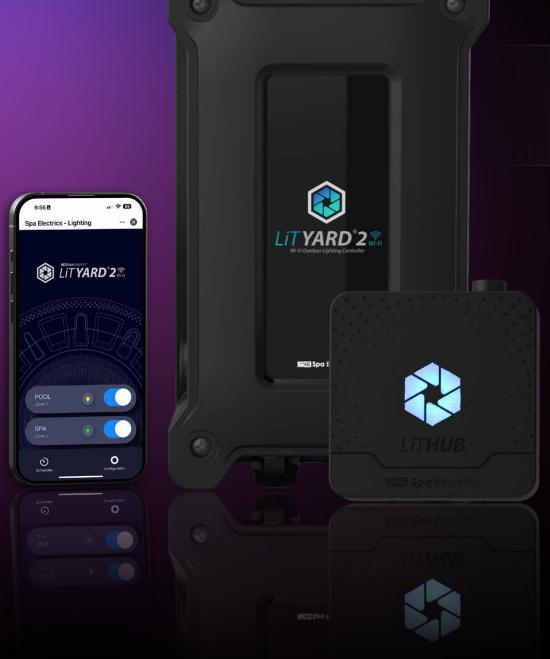

Wi-Fi LIGHTING CONTROLLER

000

COMBINED POWER & CONTROL FOR YOUR

SPA ELECTRICS MULTI PLUS LIGHTS

COLOUR, SHOW & BRIGHTNESS CONTROL

Wi-Fi TECHNOLOGY CONTROL YOUR LIGHTS ANYWHERE

LiTYARD 2 Wi-Fi enables seamless control of Spa Electrics MULTI PLUS LED lights directly from your smartphone. The LiTYARD 2 Wi-Fi Lighting Controller powers your external Wi-Fi hub, ensuring optimal range and reliable connectivity. With a dual-zone pool/spa channel function, you can manage lights independently or simultaneously. Schedule your lighting preferences with ease—set it and forget it!