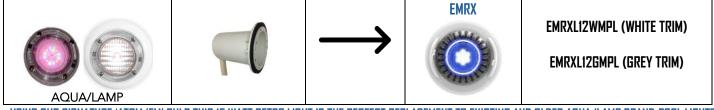

USING OUR SIGNATURE 'ATOM/EM' BULB THIS 15 WATT RETRO LIGHT IS THE PERFECT REPLACEMENT TO EXISTING AND OLDER AQUA/LAMP BRAND POOL LIGHTS

15 WATT MULTI COLOUR LED REPLACEMENT FOR EXISTING MID SIZE POOL LIGHTS WITH NICHES DIAMETERS FROM 4.75"-5.2". \*ADD JACUZZI CAM LOCKS FOR NICHES UP TO 6.5" \*ADD DRESS RINGS FOR VINYL INSTALLATIONS