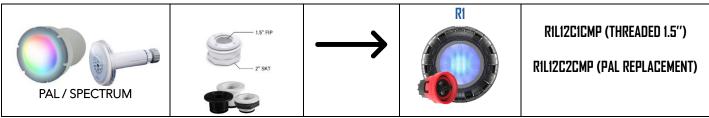

8 WATT, MULTI COLOUR LED REPLACEMENT FOR EXISTING PENCIL/RETURN LIGHTS. (MUST BE STANDARD 1.5" THREADED FITTING).

15 WATT MULTI COLOUR LED REPLACEMENT FOR EXISTING PENCIL /RETURN LIGHTS (MUST BE STANDARD 1.5" THREADED FITTING AS WELL HOWEVER THIS IS SLIGHTLY BRIGHTER THAN TI RETRO