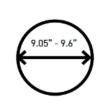

RIOCLIZCIWMP (WHITE TRIM)

RIOCLIZCIGMP (GREY TRIM)

VINYL TRIM RINGS: RIOVOOZICAWH & RIOVOOZICAGY

45 WATT MULTI COLOUR (OR WHITE) LED REPLACEMENT FOR EXISTING LIGHTS WITH NICHE DIAMETERS 9.05" - 9.6". ADD TRANSFORMER WHEN REQUIRED. ADD DRESS RINGS FOR VINYL INSTALLATION. \*SHALLOW NICHE ADAPTOR AVAILABLE FOR LEGUYIDOD \*AVAILBLE IN WARM OR 4K WHITE\*