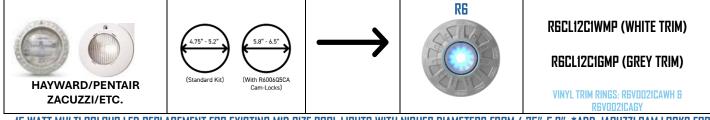

R8CL12C1WMP (WHITE TRIM)
R8CL12C1GMP (GREY TRIM)

45 WATT MULTI COLOUR (OR WHITE) LED REPLACEMENT FOR EXISTING LIGHTS WITH NICHE DIAMETERS 7.5"-8.25". ADD PN: R6006Q5CA FOR UP TO 8.6" - 9.64".

ADD TRANSFORMER WHEN REQUIRED. \*AVAILBLE IN WARM OR 4K WHITE\*