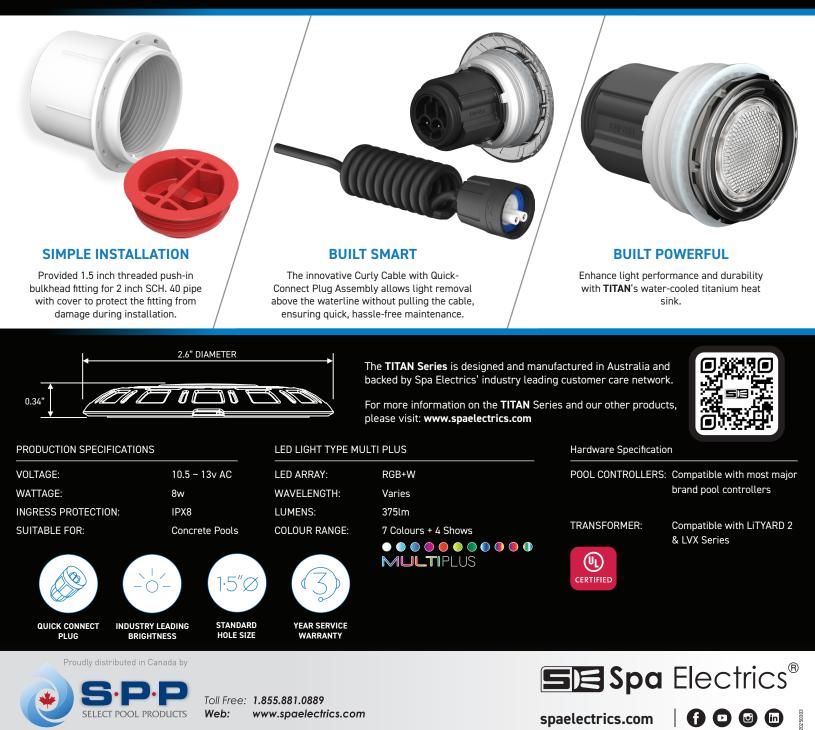

## 

The **TITAN** Series from Spa Electrics, represents the culmination of over 40 years experience in underwater lighting design. Its robust design is sleek and unobtrusive, with its transparent facade allowing it to seemlessly blend into any pool design.

Featuring a host of technically advanced features, including an titanium heat sink for maximum cooling and LED longevity, with detachable plug and curly cable for hassle-free service and German engineered LED's and optics for superior light distribution and performance.

The **TITAN** Series is designed and manufactured in Australia and backed by Spa Electics' industry leading customer care network. For more information on the **TITAN** Series and our other products, please visit **www.spaelectrics.com**.