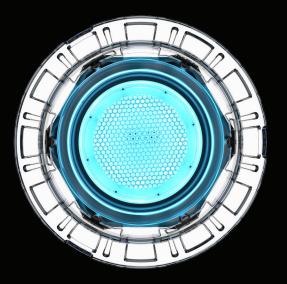

## 

The **TITAN** Series from Spa Electrics, represents the culmination of over 40 years experience in underwater lighting design. Its robust design is sleek and unobtrusive, with its transparent facade allowing it to seemlessly blend into any pool design.

Featuring a host of technically advanced features, including an titanium heat sink for maximum cooling and LED longevity, with detachable plug and curly cable for hassle-free service and German engineered LED's and optics for superior light distribution and performance.